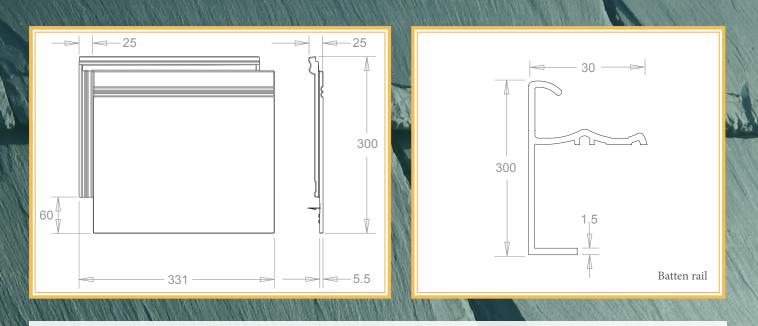

## Technical Information

| Size                    | 300 x 331/ 637mm       | Ruris Single/ Magna Double                               |
|-------------------------|------------------------|----------------------------------------------------------|
| Minimum Pitch           | 15°                    | Subject to testing                                       |
| Maximum Pitch           | 90°                    | Subject to fire resistance requirements                  |
| Headlap                 | 60mm                   |                                                          |
| Gauge                   | 240mm                  |                                                          |
|                         |                        |                                                          |
| Tile Thickness          | 5.5mm<br>25mm          | Visible<br>Envelope                                      |
| Hanging Length          | 300mm                  | 11/2 2020 2020 1 4/1/20                                  |
| Linear Cover of 1 Slate | 306mm                  |                                                          |
| Covering Capacity       | $13.7 /\text{m}^2$     |                                                          |
| Laid Weight             | 18.4 kg/m <sup>2</sup> | At 240mm gauge                                           |
| Weight per 1000 Slates  | 1.34 tonnes            | Approx.                                                  |
|                         | 111111-1 ANNA 26       | MAN IN SHE STOR                                          |
| Battens Required        | 4.00m/m <sup>2</sup>   | At 250mm gauge                                           |
| Batten Size             | 38 x 25mm<br>50 x 25mm | Rafter centres up to 450mm<br>Rafter centres up to 600mm |

There are two principal components to the Carapace roofing system – the slates and a recycled uPVC batten rail which acts to mechanically connect each slate to the roof structure.

Before setting out, the batten rail snaps on to graded batten before being fixed orthogonal to the roof as described in BS: 10230-1 in conformance with BS:5534-2014, at a fixed gauge of 260mm.