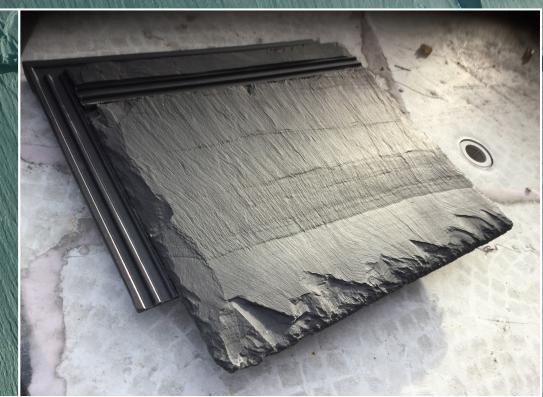

### Welsh Slate...Reformed

The UK's first self-aligning, rapid-snap-fitting roof slate with all the natural character of Welsh slate.

Product Range - Ruris Single - Magna Double - LH / RH Verge - 300 x 500 Slate - Batten Rail

**Colour** Available in three colours: Slate Grey Heather Blue Blue Grey

> Certification BRE BS:5534:2014 BS:476-3:2004 EN:14457 PD CEN 15601 (in progress)

> > Made in the UK

Carapace Slate embodies the unrivalled beauty and natural character of the venerable hand-cut Welsh Slate, whilst employing a revolutionary self-aligning, six-point interlocking system that eliminates the need for nails or screws. The result is a stunning slate roof finish with uncompromising security, fantastic environmental credentials and substantial savings on installation time and labour costs.

#### Natural Character

- Contains 80% ground waste slate by weight from the quarries of north Wales
- Infinite possible riven patterns ensuring a unique installation
- Ability to replicate the character and colour of any natural slate