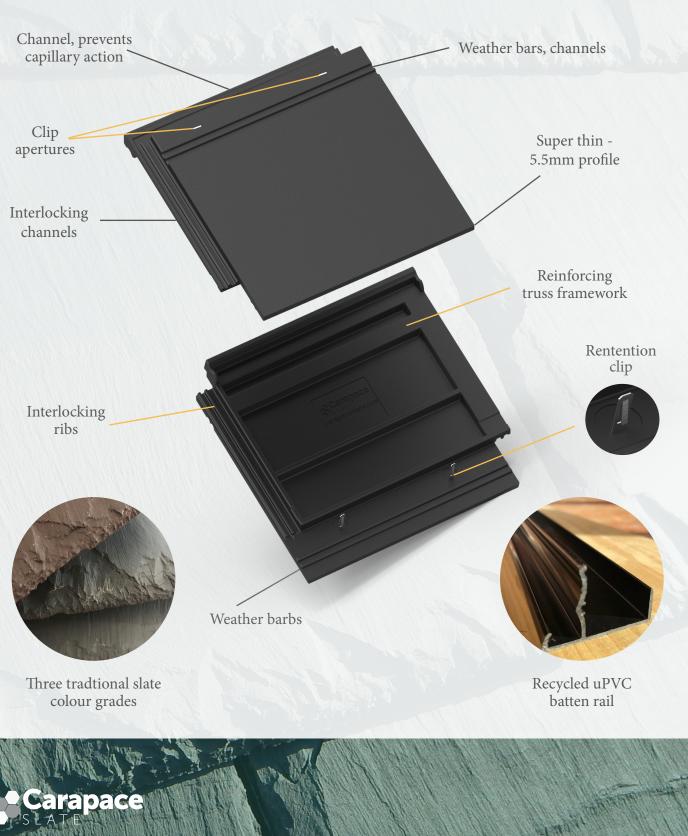

### Product Features

www.carapaceslate.com © Carapace Slate Ltd. 2018

Tube

f

Follow us for latest product updates and visit our youtube channel to see the installation method. For all enquiries and quotations **email contact@carapaceslate.com; or call 01446 679742**.

### Installation

The Carapace Roofing system employs a revolutionary six-point interlocking fixing mechanism which mechanically couples each slate on all sides – achieving a formidable hold without using any additional nails or screws.

There are two principal components to the Carapace roofing system – the slates and a recycled uPVC batten rail which acts to mechanically connect each slate to the roof structure.

Before setting out, the batten rail snaps on to graded batten before being fixed orthogonal to the roof as described in BS: 10230-1 in conformance with BS:5534-2014, at a fixed gauge of 260mm.

Beginning at the right hand side of the second course, pivot the back edge of the slate into the batten rail. As the slate is lowered into position, two retention clips embedded within

the front of the slate pass through naturally aligned apertures in the upper surface of a lower slate; expanding once engaged to prevent removal.